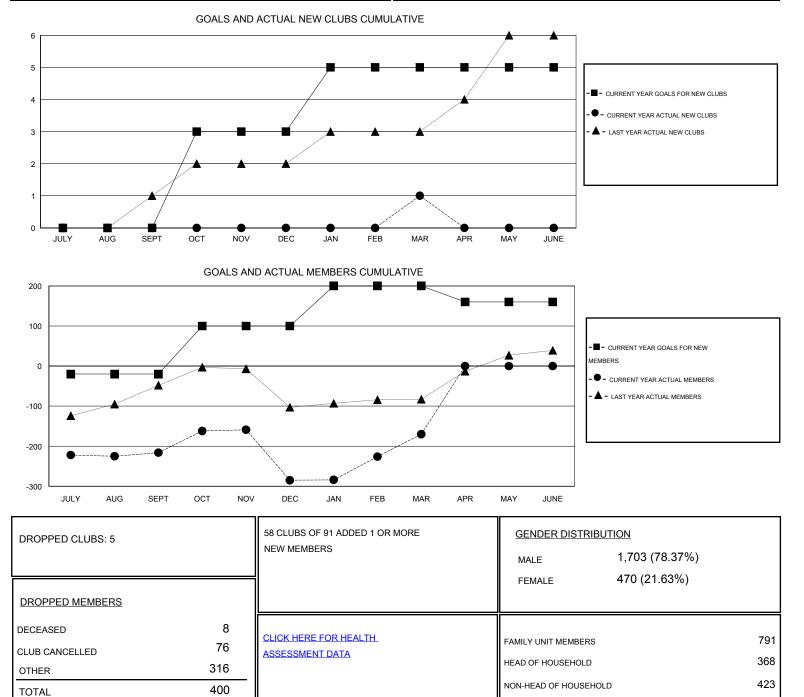

| Clubs                 |                  |           |                  |                       | Members       |                    |                                     |                    |                  |
|-----------------------|------------------|-----------|------------------|-----------------------|---------------|--------------------|-------------------------------------|--------------------|------------------|
| RESULTS FOR 2015-2016 |                  |           |                  | RESULTS FOR 2015-2016 |               |                    |                                     |                    |                  |
| QUARTER               | NEW CLUB<br>GOAL | NEW CLUBS | DROPPED<br>CLUBS | NET<br>GAIN/LOSS      | QUARTER       | NEW MEMBER<br>GOAL | CHARTER AND<br>NEW MEMBERS<br>ADDED | DROPPED<br>MEMBERS | NET<br>GAIN/LOSS |
| JULY/AUG/SEPT         | 0                | 0         | 0                | 0                     | JULY/AUG/SEPT | -20                | 23                                  | 239                | -216             |
| OCT/NOV/DEC           | 3                | 0         | 5                | -5                    | OCT/NOV/DEC   | 120                | 67                                  | 136                | -69              |
| JAN/FEB/MAR           | 2                | 1         | 0                | 1                     | JAN/FEB/MAR   | 100                | 140                                 | 25                 | 115              |
| APR/MAY/JUNE          | 0                | 0         | 0                | 0                     | APR/MAY/JUNE  | -40                | 0                                   | 0                  | 0                |